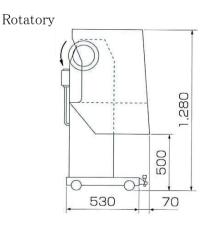

## SPECIFICATION& DIMENSION Marking Crasifications

## Machine Specifications

## Machine dimension

 $\begin{array}{lll} \mbox{Machine size} & 1,350 \times 650 \times 1260 \mbox{mm} \\ \mbox{All over weight} & 280 \mbox{kg} \\ \mbox{Motor} & 1.5 \mbox{kw 4p} \\ \mbox{Power source Three-phase circuit} \\ & \mbox{Hz50/60} & \mbox{AC 200V} \sim 440 \mbox{v} \\ \end{array}$ 