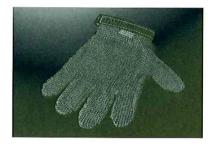

新鮮な発想で時代を切る 「カットマンシリーズ」

-Main feature-

- $\boldsymbol{\cdot}$  It is an economical machine which is easy to use and adopts the structure for easy maintenance.
- It is useful in very various way like flesh taking, removing the main bone, and skinning.
- It designed possible to attach waste conveyor which matches with processing lines.

It is long-time seller tuna and bonito loining machine which is repute by easiness of using.



It is all stainless steel body which is rust-proof, clean and decent. And easy to wash by water. \*Flat type cutter and round head cutter \*Cutter R
\*Cutter R



(注)写真上が、平型カッターです



round head cutter



flat blade



## \*safety mesh glove



## SPECIFICATION& DIMENSION Marking Crasifications

## Machine Specifications





## Machine dimension

 $\begin{array}{lll} \mbox{Machine size} & 1,350 \times 650 \times 1260 \mbox{mm} \\ \mbox{All over weight} & 280 \mbox{kg} \\ \mbox{Motor} & 1.5 \mbox{kw 4p} \\ \mbox{Power source Three-phase circuit} \\ & \mbox{Hz50/60} & \mbox{AC 200V} \sim 440 \mbox{v} \\ \end{array}$ 



MK ENGINEERING CO., LTD 1060 ISHIZU YAIZU-SHI

SHIZUO YAIZU-SHI SHIZUOKA-KEN 425-0041,JAPAN