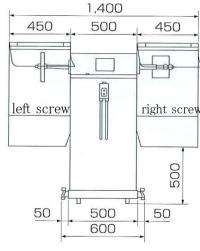

## Machine dimension

 $\begin{array}{lll} \mbox{Machine size} & 1,350 \times 650 \times 1260 \mbox{mm} \\ \mbox{All over weight} & 280 \mbox{kg} \\ \mbox{Motor} & 1.5 \mbox{kw 4p} \\ \mbox{Power source Three-phase circuit} \\ & \mbox{Hz50/60} & \mbox{AC 200V} \sim 440 \mbox{v} \\ \end{array}$ 