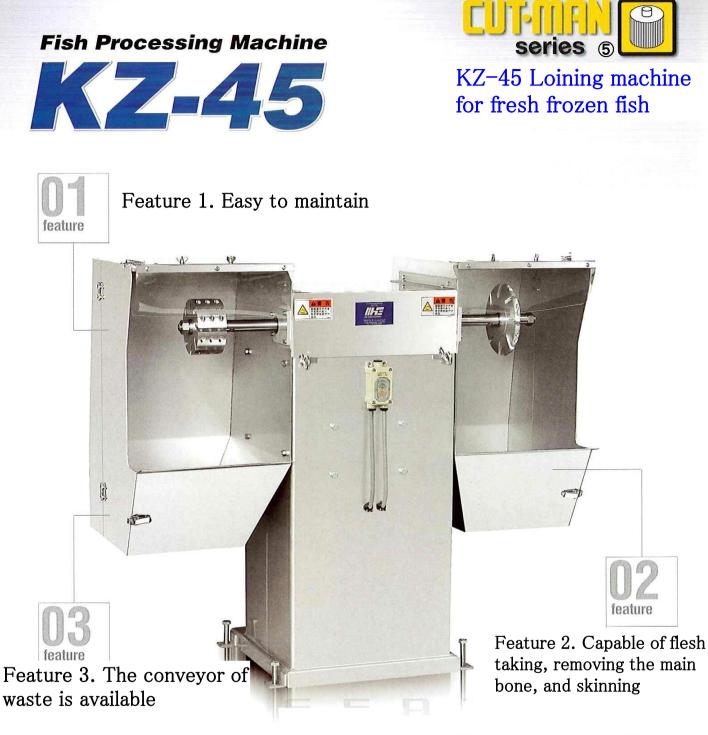

新鮮な発想で時代を切る 「カットマンシリーズ」

-Main feature-

- $\boldsymbol{\cdot}$  It is an economical machine which is easy to use and adopts the structure for easy maintenance.
- It is useful in very various way like flesh taking, removing the main bone, and skinning.
- It designed possible to attach waste conveyor which matches with processing lines.