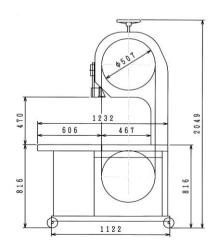

#### Machine specifications

| Maximum pull cutting height | 470H               |
|-----------------------------|--------------------|
| Table dimension             | 1230 × 1200        |
| Machine dimension           | 1230 × 1200 × 2048 |
| All over weight             | 440kg              |
| Motor                       | 2.2kw to 3.7kw     |
|                             |                    |