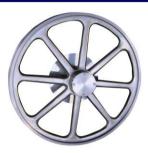

#### Stainless steel tire

We equip this stainless steel tire. It solve the problem of running off of saw blade by the rust corrosion. It is easy to wash by water.