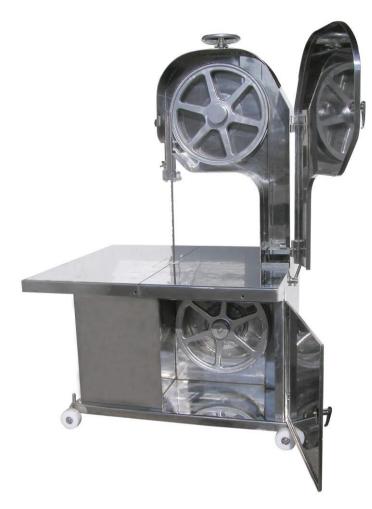

#### Stainless steel tire

We equip this stainless steel tire. It solve the problem of running off of saw blade by the rust corrosion. It is easy to wash by water.

## **Easy to Clean**

It is clean and decent '304' made all stainless steel body. It is rust-proof and easy to wash by water. Can be clean throughout