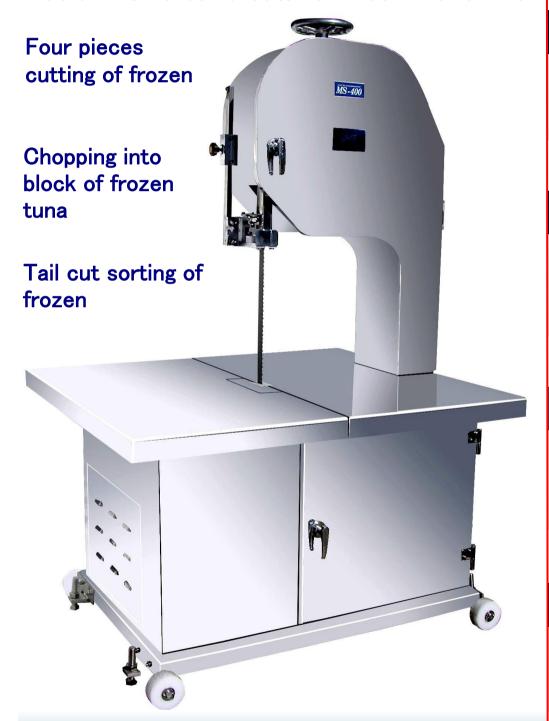

# Medium-size band saw for fresh frozen fish

## High Speed Rotation

It achieves the increasing processing efficiency and the beautiful section by increasing the rate of

## Power Up

It equip the motor which goes 2.2kw to 3.7kw. It is allround player starting bonito up to tuna. It reduces the task of

## **SUS304**

We use a stainless steel frame of SUS304 which has excellent durability.

With 10 years warranty.

# Adhere. With Gutter

ou can choose a style of table surface depends upon the stuff you cut.

The processing efficiency greatly increases by this one machine.

MKENGINEERING CO., LTD. 1060 ISHIZU, YAIZU-SHI, SHIZUOKAKEN, 425-0041, JAPAN TEL 054-625-8360 FAX 054-625-8361