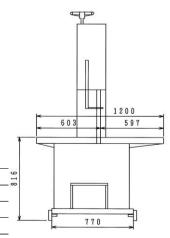

#### Machine specifications

| Maximum pull cutting height | 470H               |
|-----------------------------|--------------------|
| Table dimension             | 1230 × 1200        |
| Machine dimension           | 1230 × 1200 × 2048 |
| All over weight             | 440kg              |
| Motor                       | 2.2kw to 3.7kw     |
|                             |                    |