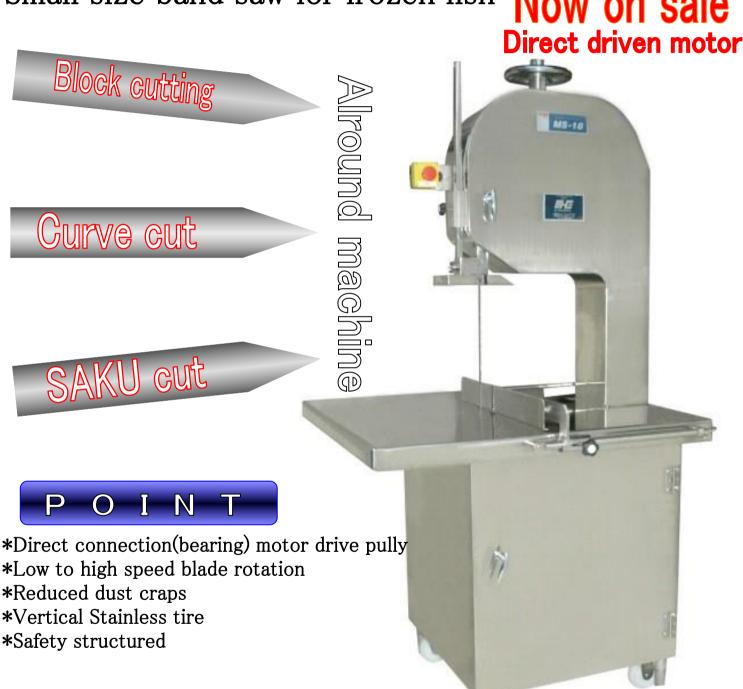

Fish processing Machine

Small size band saw for frozen fish Now on sale

Compact round cutting machine for fence and round shape

### Direct driven motor

powerful and smooth operation thanks to the configuration of the direct connection of lower wheel with motor.

### low noise, no vibration

We were able to minimize the noise and working vibration by removing the Vbelt from traditional model.

### low to high speed blade

By the invador control, we can adjust the blade rotation speed by adjusting switch for any food proccessing you will work.

Option

### Stainless Steel tire(wheel)

Stainless stell tire is standard equipment due to cleanliness.

#### Safety

We equip the emergency stop

A motor brake run quickly and stops the blade rotation.

#### Blade size

We prepare you the 0.35mm to 0.65mm blade which is suitable for manufacturing

Standard blade thickness is 0.5mm.

\*"We are now available to produce a badsaw safety machine

\*which stops the motor when opening the doors(top door and bottom door).