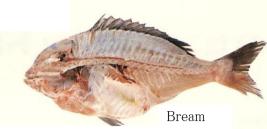

Fish Processing Machine

Band saw with auto-divider

For center cutting of Salmon, Sierra, Bream,

You can use it on the day you purchase without subtle adjustment. just by slide into sending belt which with gearbox.

### Cutting

Whole cutting of bream.
Only head(skull) cutting also possible.