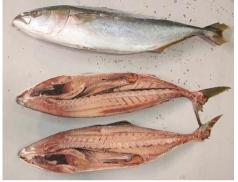

# Excellent center deduction framework.

By using MKE original center deduction framework, it divides the fish into two even curved fish. It doesn't require round or dress.

It is hygienic and strong durability.

## Beautiful section

The thin saw blade (0.5t) promises reducing of waste, beautiful section and high yielding.

MK Engineering

MKENGINEERING CO. LTD. 1060 ISHIZU, YAIZU-SHI, SHIZUOKAKEN, 425-0041, JAPAN TEL 81-54-625-8360 FAX 81-54-625-8361