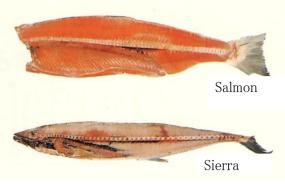

Fish Processing Machine

Band saw with auto-divider

For center cutting of Salmon, Sierra, Bream,

You can use it on the day you purchase without subtle adjustment. just by slide into sending belt which with gearbox.