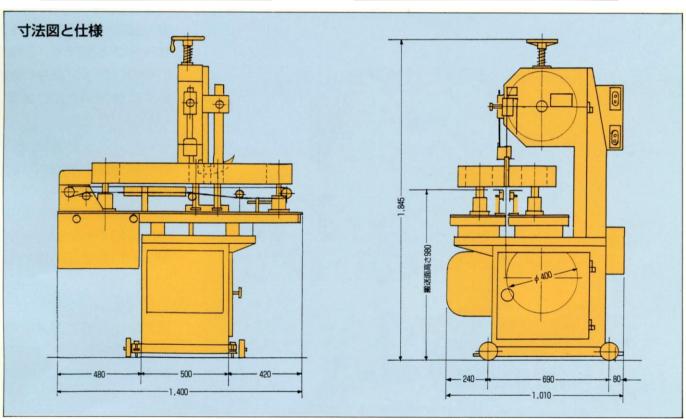

### Machine specifications

| Maximum cutting height | 270mm                            | All over weight         | 600kg                                     |
|------------------------|----------------------------------|-------------------------|-------------------------------------------|
| Cutting thickness      | 20~100mm                         | Saw blade dimension     | Thickness0.5×width19×lenght3150mm         |
| Cutting sending speed  | 5~18m/min                        | Saw blade driving motor | 1.5kwx4p                                  |
| Machine dimension      | Width1010×Depth1400 Height1845mm | Motor for sending       | 0.4kwx4p                                  |
| Working ability        | Frozen salmon 4-5t/day           | Power source            | Three-phase circuit AC 50/60 AC 200V~440V |