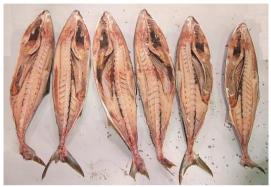

# Excellent center deduction framework.

By using MKE original center deduction framework, it divides the fish into two even curved fish. It doesn't require round or dress.

It is hygienic and strong durability.

## Beautiful section

The thin saw blade (0.5t) promises reducing of waste, beautiful section and high yielding.

MK Engineering

MKENGINEERING CO. LTD. 1060 ISHIZU, YAIZU-SHI, SHIZUOKAKEN, 425-0041, JAPAN TEL 81-54-625-8360 FAX 81-54-625-8361