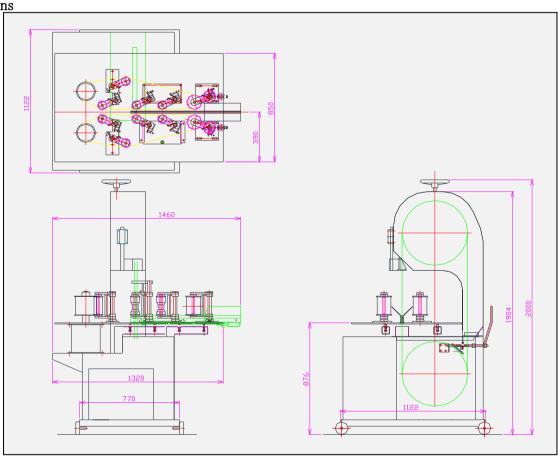

## Band saw with auto-divider

Cutting example(model)

Sierra

Salmon

Machine specifications

| Maximum cutting height | 220mm                            | All over weight         | 800kg                                |
|------------------------|----------------------------------|-------------------------|--------------------------------------|
| Cutting thickness      | 20~140mm                         | Saw blade dimension     | Thickness0.6×width19×lenght3800mm    |
| Cutting sending speed  | 5~18m/min                        | Saw blade driving motor | 2.2kwx4p                             |
| Machine dimension      | Width1215×Depth1460 Height2000mm | Motor for sending       | 0.4kwx4p                             |
| Working ability        | Frozen salmon ~12t/day           | Power source            | Three-phase circuit AC 50/60 AC 200V |