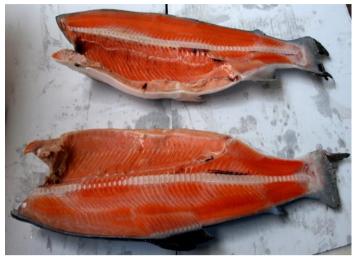

## Band saw with auto-divider

Cutting example(model)

Sierra

Salmon

Machine specifications

| Maximum cutting height | 220mm                            | All over weight         | 800kg                                |
|------------------------|----------------------------------|-------------------------|--------------------------------------|
| Cutting thickness      | 20~140mm                         | Saw blade dimension     | Thickness0.6×width19×lenght3800mm    |
| Cutting sending speed  | 5~18m/min                        | Saw blade driving motor | 2.2kwx4p                             |
| Machine dimension      | Width1215×Depth1460 Height2000mm | Motor for sending       | 0.4kwx4p                             |
| Working ability        | Frozen salmon ~12t/day           | Power source            | Three-phase circuit AC 50/60 AC 200V |