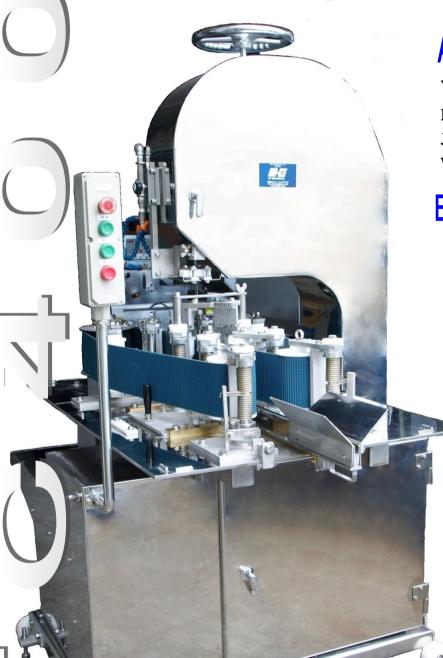

# Fish Processing Machine CUT-MAN Band saw with auto-divider

For center cutting of Salmon, Sierra, Bream,

### Anyone can operate in a minute.

You can use it on the day you purchase without subtle adjustment, just by slide into sending belt which with gearbox.

#### **Excellent center deduction framework.**

By using MKE original center deduction framework, it divides the fish into two even curved fish. It doesn't require round or dress.

It is hygienic and strong durability.

We use SUS304 for frame. It is rust-proof, non-corrosive and has high durability.

#### Beautiful section

The thin saw blade (0.6t) promises reducing of waste, beautiful section and high yielding.

MK Engineering

MKENGINEERING CO., LTD. 1060 ISHIZU, YAIZU-SHI, SHIZUOKAKEN, 425-0041, JAPAN TEL 81-54-625-8360 FAX 81-54-625-8361 http://www.mk-e.co.jp