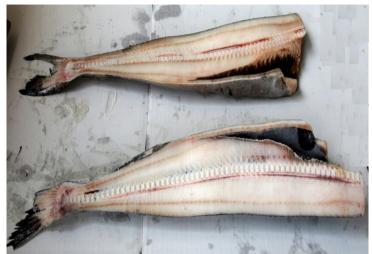

## Band saw with auto-divider

Cutting example(model)

Sierra

Salmon

Machine specifications

| Maximum cutting height | 220mm                            | All over weight         | 800kg                                |
|------------------------|----------------------------------|-------------------------|--------------------------------------|
| Cutting thickness      | 20~140mm                         | Saw blade dimension     | Thickness0.6×width19×lenght3800mm    |
| Cutting sending speed  | 5~18m/min                        | Saw blade driving motor | 2.2kwx4p                             |
| Machine dimension      | Width1215×Depth1460 Height2000mm | Motor for sending       | 0.4kwx4p                             |
| Working ability        | Frozen salmon ~12t/day           | Power source            | Three-phase circuit AC 50/60 AC 200V |