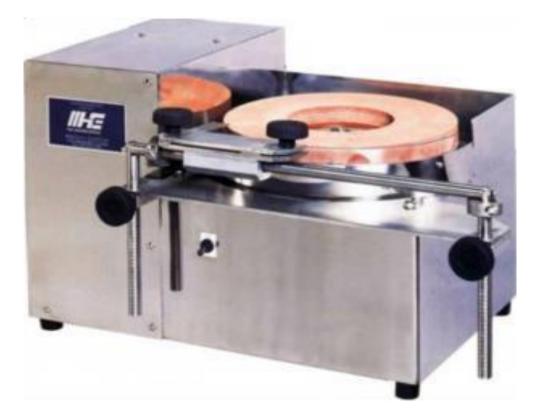

Fish Processing Machinery "Compact & Friendly" TK-305

T-Type Cutter, Exclusive Grinding Machine

Easier grinding work Hishly hygienic and durable body made of stainless steel State of the art  $\lceil \text{CUT-MAN} \$  Series]developed by inovating approach

## Fish Processing Machine "Compact & Friendly" TK-305

uniform and speedy grinding, thanks to specially big size of whet stone (outer dia. 305 mm)

## Easily grinded

Once T-Type Cutter is set on the slide cramp, everybody can easily it by moving it, right and left.

Precise blade angle

The angle of the blade's top can be precisely set referring to the scale on the angle adjusting shaft.

High Power; AC 100V, 550W

1.5 times of output power (550 W) more than traditional grinding machine, in spite of the use of familiar power supply at home.