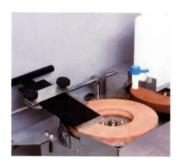

## Exclusive Grinding Machine for T-Type Cutter (1st application in this field)

This Exclusive Grinding Machine for T–Type Cutter can extremely increase the efficiency of grinding the T–Type Cutter

| Specification        |                                                                                           |
|----------------------|-------------------------------------------------------------------------------------------|
| Dimension (table)    | • 400 mm $\times$ 640 mm $\times$ 390 mm                                                  |
| Weight               | • 50 kg                                                                                   |
| Whet stone Dimension | <ul> <li>Outside Dia. 305 mm×Inside<br/>Dia. 140 mm x<br/>Thickness 30 mm #120</li> </ul> |
| RPM of whet stone    | 480/580 rpm (50/60Hz)                                                                     |
| Motor Output         | Condencer Motor 550w                                                                      |
| Current              | • 9.5/8.0A(50/60Hz)                                                                       |
| Power Supply         | ●AC 100V, 1 Phase                                                                         |