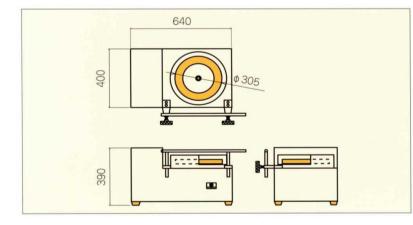

## Exclusive Grinding Machine for T-Type Cutter (1st application in this field)

This Exclusive Grinding Machine for T–Type Cutter can extremely increase the efficiency of grinding the T–Type Cutter

| Specification        |                                                                                           |
|----------------------|-------------------------------------------------------------------------------------------|
| Dimension (table)    | • 400 mm $\times$ 640 mm $\times$ 390 mm                                                  |
| Weight               | • 50 kg                                                                                   |
| Whet stone Dimension | <ul> <li>Outside Dia. 305 mm×Inside<br/>Dia. 140 mm x<br/>Thickness 30 mm #120</li> </ul> |
| RPM of whet stone    | 480/580 rpm (50/60Hz)                                                                     |
| Motor Output         | Condencer Motor 550w                                                                      |
| Current              | • 9.5/8.0A(50/60Hz)                                                                       |
| Power Supply         | ●AC 100V, 1 Phase                                                                         |