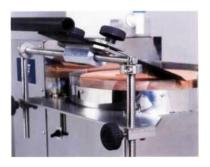

## Easily grinded

Once T-Type Cutter is set on the slide cramp, everybody can easily it by moving it, right and left.

Precise blade angle

The angle of the blade's top can be precisely set referring to the scale on the angle adjusting shaft.