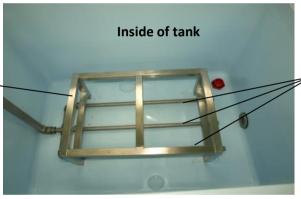

# Tsuna Defroster KS-20

Blower Motor

Stand for tuna's container

Air Blowing pipes (3 lines)