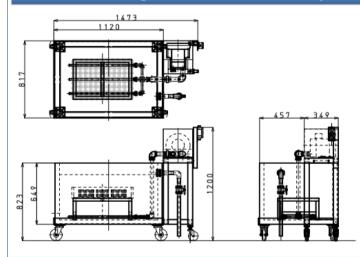

### **Outline Drawing**

### **Specification**

Dimension of tank
Dimension of machine
Blower motor

1120L\*817W\*694H 1473L\*817w\*1200H 0.4kw 3 phase AC 200V

MK ENGINEERING CO.,LTD 1060 ISHIZU,YAIZU-SHI,SHIZUOKA-KEN,425-0041,JAPAN TEL81-54-625-8360 FAX81-54-625-8361