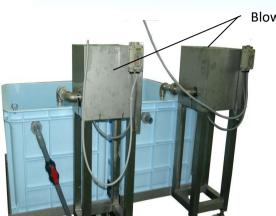

# Tsuna Defroster KS-20

Blower Motor

Stand for tuna's container

Air Blowing pipes (3 lines)