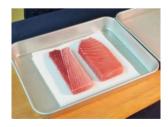

## Tsuna Defroster

KS-20

series(17)

**Defrosting & Sterilizing & Washing Machine** Suitable for processing frozen tuna to chilled block and tuna mince

### Advantage

Defrosted, sterilized, and washed, gently and uniformly, thanks to air bubble Suitable for foodstuff, such as tuna, damaged easily spoil