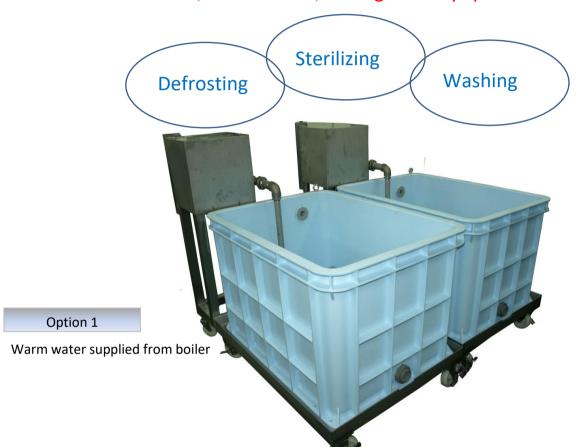

## Tsuna Defroster

KS-20

series(17)

**Defrosting & Sterilizing & Washing Machine** Suitable for processing frozen tuna to chilled block and tuna mince

### Advantage

Defrosted, sterilized, and washed, gently and uniformly, thanks to air bubble Suitable for foodstuff, such as tuna, damaged easily spoil

# Tsuna Defroster KS-20

Blower Motor

Stand for tuna's container

Air Blowing pipes (3 lines)