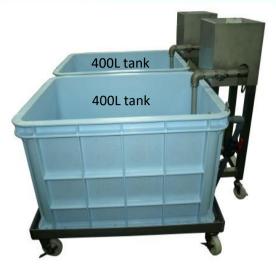

### **Specification**

Dimension of tank
Dimension of machine
Blower motor

1120L\*817W\*694H 1473L\*817w\*1200H 0.4kw 3 phase AC 200V

MK ENGINEERING CO.,LTD 1060 ISHIZU,YAIZU-SHI,SHIZUOKA-KEN,425-0041,JAPAN TEL81-54-625-8360 FAX81-54-625-8361