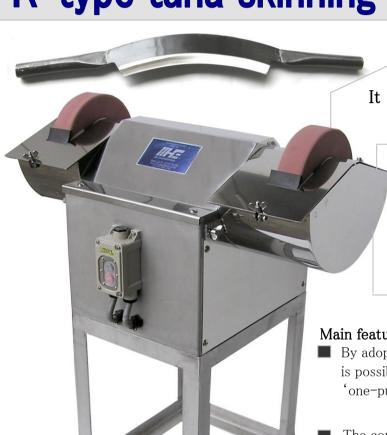

## **New release** R-type tuna skinning blade grinder

It corresponds to any cutlery

Made of all stainless steel.

Easy maintenance

## Main feature

- By adopting an easy maintenance structure, it is possible to remove the safety cover by 'one-push'. And it is also easy to exchange
- The conventional grinder makes adhere dirts on the wall by the scatter of water. It shut out the dirts of water and grindstone.
- It is all made of stainless steel which considers the cleanliness and easy to

## It is R-type tuna skinning blade grinder which

MK Engineering

MKENGINEERING CO., LTD. 1060 ISHIZU, YAIZU-SHI, SHIZUOKAKEN, 425-0041, JAPAN TEL 81-54-625-8360 FAX 81-54-625-8361 http://www.mk-e.co.jp