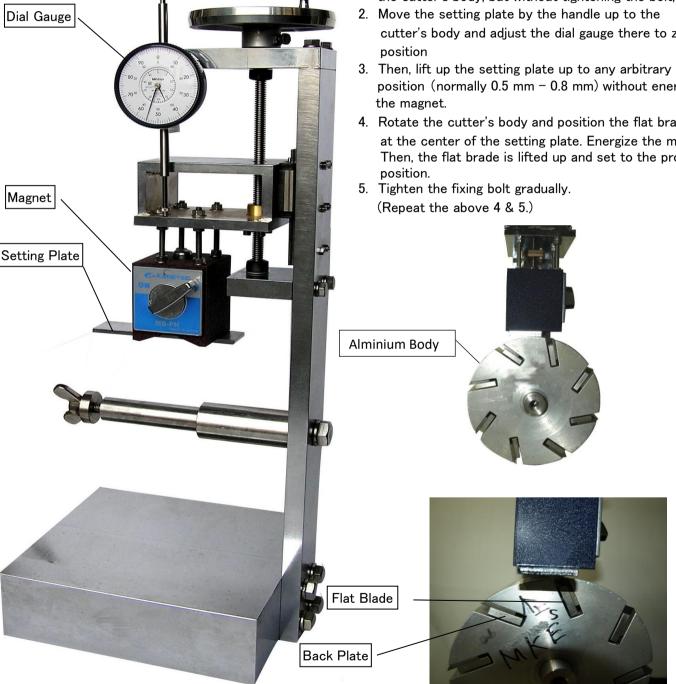

## Fish Processing Machinery Flat Blade Setting Gauge

Handle

## How to operate

## Everybody can set the flat blade easily.

- 1. Insert flat brade, back plate, and specified bolt into . the cutter's body, but without tightening the bolt, yet.
- cutter's body and adjust the dial gauge there to zero position
- position (normally 0.5 mm 0.8 mm) without energizing the magnet.
- 4. Rotate the cutter's body and position the flat brade at the center of the setting plate. Energize the magnet. Then, the flat brade is lifted up and set to the proper position.