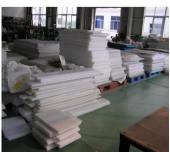

## Plastic applicable for food hygien (PE.UHMW) ultra hard morecular Plastic Chopping Board for shops & restraunts (white color)

Standard size of chopping board (also cut as required size, but only 10/30/40mm).