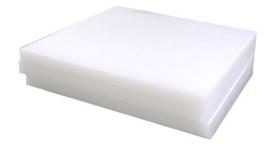

## Plastic applicable for food hygien (PE.UHMW) ultra hard morecular Plastic Chopping Board for shops & restraunts (white color)

Standard size of chopping board (also cut as required size, but only 10/30/40mm).

Fill in the required size and fax it. The price will be given by return FAX.

| thickness | length | width | tender price |
|-----------|--------|-------|--------------|
|           |        |       |              |
|           |        |       |              |