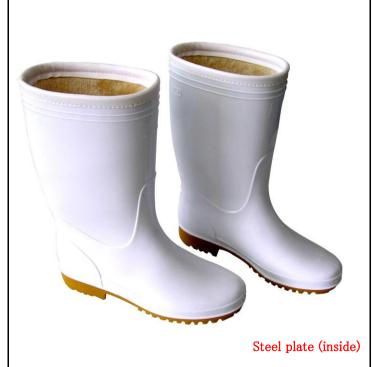

### Cold preventive, oil resistant, and chemical resistant boots

Comfortable work for fishery processing, food processing, and kitchen with cold preventive, oil resistant, and higienic boots!

Providing thicker bore inside the boot! Most suitably designed boots for environment such as freezing food processing factory and chilly region.

No slippery configuration for the sole of boot

Article No.; 2002 Name; White Cold Prevention Boots, Size; 24.0 28.0 29.0 30.0