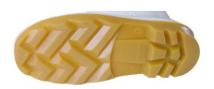

No slippery configuration for the sole of boot

Article No.; 2002 Name; White Cold Prevention Boots, Size; 24.0 28.0 29.0 30.0