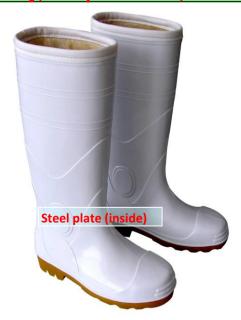

No slippery configuration for

Article No.; 2003 Name; White, Safety, and Cold Preventive Boots Size; 27.0 28.0 29.0

Comfortable work for fishery processing, food processing, and kitchen, with safety, cold preventive, oil resistant, and chemical resistant long boots

Providing thicker bore inside the boot! Most suitably designed boots for environment such as freezing food processing factory and chilly region.

No slippery configutration

Article No.; 2004 Name; White, Safety, and Cold Preventive Long Boots Size; 26.5 27.0 28.0 29.0 30.0