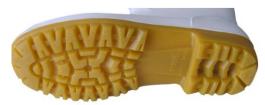

No slippery configuration for the sole of boot

Article No.; 2001, Name; White Boots Size; 23.0 25.0 25.5 26.0 26.5 27.0 28.0