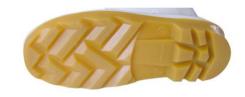

No slippery configuration for the sole of boot

Article No.; 2001, Name; White Boots Size; 23.0 25.0 25.5 26.0 26.5 27.0 28.0