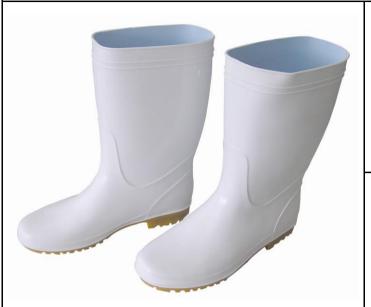

### Oil resistant, checmical resistant, and hygienic Boots

Comfortable work for fishery processing, food processing, and kitchen with oil resistant, chemical resistant, and higienic boots!

Blue cloth on the inside surface • Pad with foot board sheet at the bottom! The most suitable boots for the working environment such as food processing factory.

No slippery configuration for the sole of boot

Article No.; 2001, Name; White Boots Size; 23.0 25.0 25.5 26.0 26.5 27.0 28.0