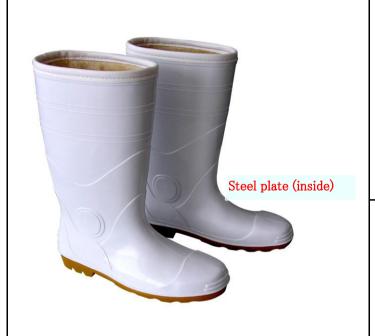

#### Safer, cold preventive, oil resistant, and chemical resistant boots

Comfortable work for fishery processing, food processing, and kitchen with cold preventive, oil resistant, and higienic boots!

Providing thicker bore inside the boot! Most suitablly designed boots for environment such as freezing food processing factory and chilly region.

No slippery configuration for

Article No.; 2003 Name; White, Safety, and Cold Preventive Boots Size; 27.0 28.0 29.0

Comfortable work for fishery processing, food processing, and kitchen, with safety, cold preventive, oil resistant, and chemical resistant long boots