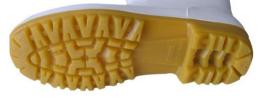

No slippery configuration for the sole of boot

Article No.; 2001, Name; White Boots Size; 23.0 25.0 25.5 26.0 26.5 27.0 28.0