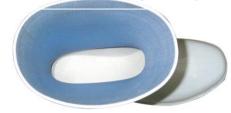

### Oil resistant, checmical resistant, and hygienic Boots

Comfortable work for fishery processing, food processing, and kitchen with oil resistant, chemical resistant, and higienic boots!

Blue cloth on the inside surface • Pad with foot board sheet at the bottom! The most suitable boots for the working environment such as food processing factory.