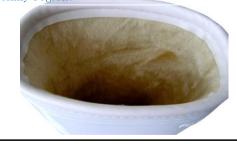

### Oil resistant, checmical resistant, and hygienic Boots

Comfortable work for fishery processing, food processing, and kitchen with oil resistant, chemical resistant, and higienic boots!

Blue cloth on the inside surface • Pad with foot board sheet at the bottom! The most suitable boots for the working environment such as food processing factory.